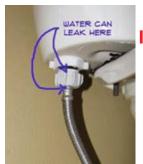

Braided Supply Water Lines...Did You Know?? Woodson Bend Resort not only recommends braided water supply line hoses for toilets, washing machines, refrigerator ice maker lines, dishwasher lines, and any other equipment inside your unit that supplies water to an appliance or device. We strongly recommend that when you buy your braided hoses that you buy the hoses that have metal nuts on the ends and not plastic nuts. We have seen the plastic nuts crack and fail many times over the years. Metal is much less likely to fail. Keep in mind that the association has policy that stipulates if a water leak's source is from a line or appliance within or connected to the unit, that 100% of the damages will be considered responsibility of the owner with failed line supply. So be safe and spend the few extra dollars it costs now to provide the best protection you can to not only your unit, but your neighbor's as well!

Bottled water and a snack will be provided.

Register the whole family for an event that gets bigger and BIGGER every year!

IMPORTANT
NOTICE
TO
OWNERS!

Fixture supply lines with plastic nuts are not recommended for installation on any fixture in your unit. The plastic nuts have a high potential for breakage, and great potential to create major water damage to your unit, or to the unit below as well if you are an upper unit.

#### Dear Woodson Bend Owners:

You are receiving this correspondence as an official notice of impending policy changes here at Woodson Bend Resort. Effective January 1st, 2016, any water damage within a unit that was caused due to a failure of a water heater, dishwasher, washing machine, refrigerator, refrigerator ice maker line and any and all hoses connected to those devices, or any appliances/fixtures connected to the unit, will be the financial responsibility of the offending owner to pay for the repairs. This policy includes any and all property damaged regardless of to whom the property belongs.

- 4) We recommend checking the age of your water heater and replacing at the end of the warranty period. Remember, all water heaters must be replaced by a licensed plumber. Permits and inspections are required.
- 5) All water heaters should have a drain pan and exit hose attached to them.
- 6) All dishwashers, washing machines and ice makers should have "burst proof" hoses. They are a bit more expensive but could save you thousands of dollars down the road. Woodson Bend maintenance will only install "burst proof" hoses.
- 7) If you plan to be away from your unit for an extended period of time, we recommend turning the water off to your unit. Many units don't have individual shut off valves. Please contact maintenance for a bid to install one at your unit.